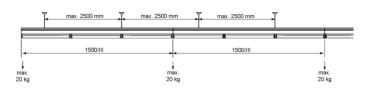

## Mounting rail - Outfeed 7-pin

Torsion-resistant support rail made of galvanized, profiled sheet steel with zinc coating combined with polyester resin lacquer to ensure good corrosion protection; universal support rail suitable for light runs of all protection classes IP20 to IP64; Housing colour traffic white RAL 9016; Heat-resistant, through-wiring with individual conductors installed in the factory. Including 2 current taps for electrical connection of the device mounts, in module 750. 1 pre-scored knock-out at the top allows a direct feed via the mounting rail. Outfeed takes place without tools via plug-type connection terminals for the connection of flexible or rigid feed cables. Cover cap for start of light run is included in the scope of supply. for SRT Mounting rail for outfeed or infeed against the direction of running