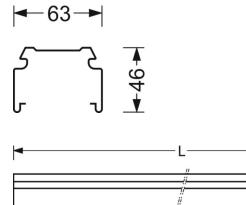

## ELECTRICAL ENGINEERING

| Wiring                 | 7x2.5mm <sup>2</sup>                               |
|------------------------|----------------------------------------------------|
| MECHANICS              |                                                    |
| Housing colour         | traffic white RAL 9016                             |
| Dimensions (LxWxH/DxH) | 1535mm x 63mm x 46mm                               |
| Weight (net)           | 1.65kg                                             |
| Type of installation   | Mounting rail system installation, Light structure |

| Dimonor |         |        |  |
|---------|---------|--------|--|
| L       | 1535 mm | Length |  |
| В       | 63 mm   | Width  |  |
| н       | 46 mm   | Height |  |
|         |         |        |  |